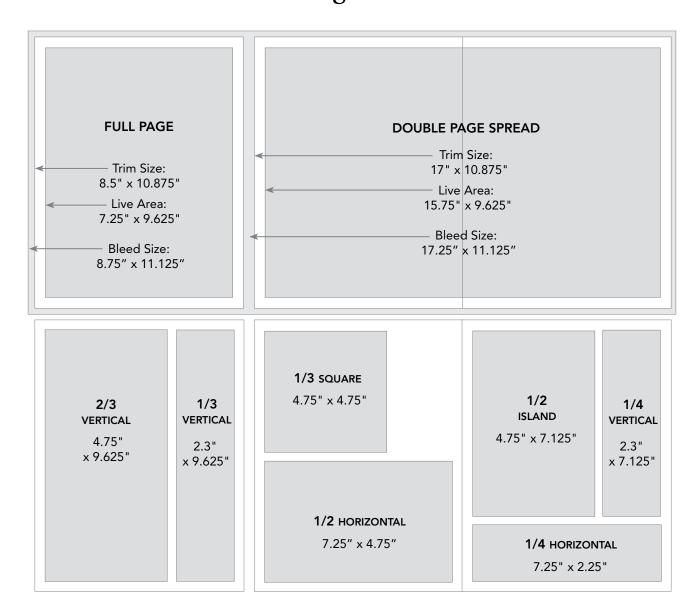

# Advertising Dimensions

Please do not add crop marks or printer marks to PDFs. All images must be in CMYK format and at a resolution of 300 dpi at actual print size.

**TRIM SIZE:** 8.375" x 10.875"

Type and other images not intended to bleed or be trimmed must be at least .25" inside the trim area.

| AD SIZES             | WIDTH  | HEIGHT  |
|----------------------|--------|---------|
|                      |        |         |
| Double page spread   | 15.75" | 10.875" |
| Double page, bleed   | 17.25″ | 11.125" |
| Full page, non-bleed | 7.25"  | 9.625"  |
| Full page, bleed     | 8.75"  | 11.125" |
| 2/3 page, vertical   | 4.75"  | 9.625"  |
| 1/2 page, Island     | 4.75"  | 7.125"  |
| 1/2 page, horizontal | 7.25"  | 4.75"   |
| 1/3 page, vertical   | 2.3"   | 9.625"  |
| 1/3 page, square     | 4.75"  | 4.75"   |
| 1/4 page, horizontal | 7.25"  | 2.25"   |
| 1/4 page, vertical   | 2.3"   | 7.125″  |
|                      |        |         |